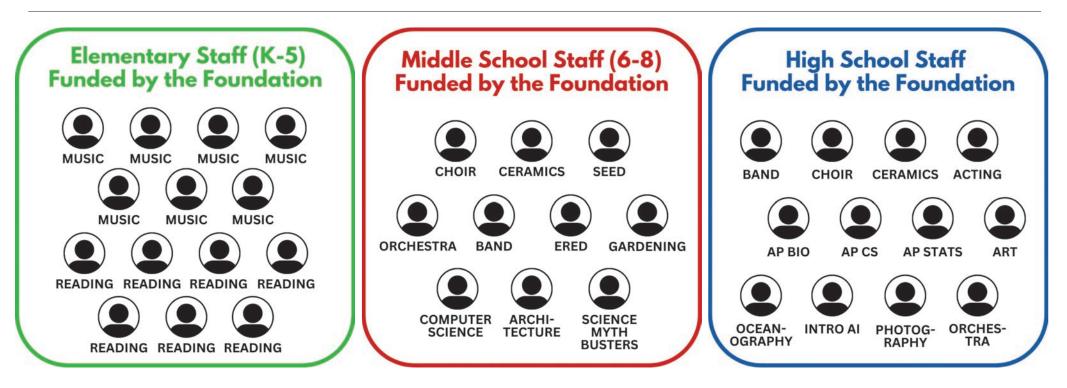

This year's giving metrics are impressive - we saw an increase in new families joining our donor community, strong support from local business giving and corporate matching, and additional members in the Leadership Circle. All of this, combined with contributions from donor-advised funds and appreciated stock, allowed for an impressive grant of over \$1 million again this year! Collectively, your donations continued to provide LOSF-funded teachers and staff for Music teachers, extra reading support, teachers in Performing and Visual Arts, technology and science, benefitting 6,820 K-12 students in eleven LOSD schools.

Your 2023-2024 donations have had a direct impact throughout this school year and students' ongoing experiences with essential programs such as Music, Reading, Art, and many electives such as Intro to AI, Gardening, Architecture, are a reminder of why your donation matters. The recognition of all eleven of our schools as Excellent and our continued recognition as the "Best District in the State" is only possible because of your support. On behalf of the LOSF staff members, board members, and countless community volunteers, we appreciate every donation at every level. We value you as partners in ensuring all LOSD students receive an exceptional education, preparing them to achieve their highest potential.

### Your Foundation Donations at Work

Teachers Funded by Lake Oswego Schools Foundation

|                         | ELEMENTARY | MIDDLE SCHOOL | HIGH SCHOOL |
|-------------------------|------------|---------------|-------------|
| Music                   |            |               |             |
| Reading                 |            |               |             |
| Arts Electives          |            |               |             |
| Science<br>Electives    |            | •             | -           |
| Technology<br>Electives |            |               |             |