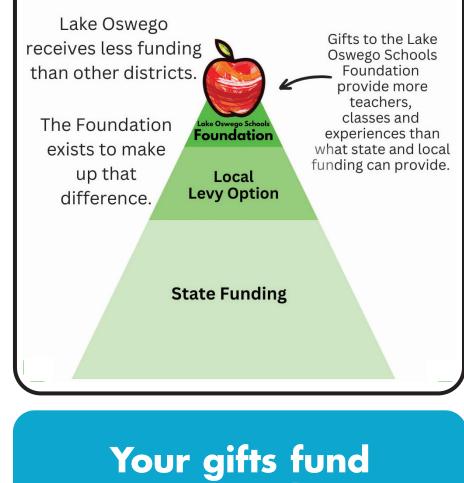

For nearly 40 years, LOSF has raised money each school year to sustain and enrich the Lake Oswego School District's (LOSD) excellent educational program beyond what public funding provides. The 2023-24 school year proved to be another positive one, taking us one step further towards establishing and creating a new normal in today's changed landscape.

## **Impact of the Foundation**

With gratitude,

Whitney Woolf

Executive Director

Laura Coyle Foundation Board President

Your gifts fund more teachers than otherwise possible with state funding alone.