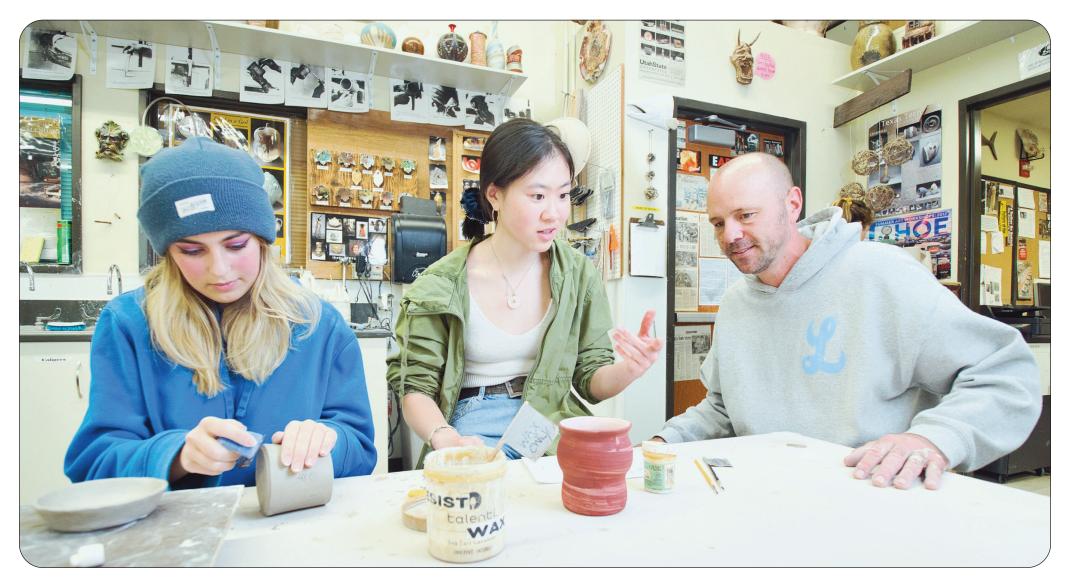

Your strong support ensures LOSD has more teachers than what is possible with state funding alone, specifically: music and reading specialists in our elementary schools; science, technology and arts electives in our middle and high schools.

# More teachers because of you!

Join the 12,445 donors who have given more than \$36,000,000 since 1986 to our Lake Oswego schools.