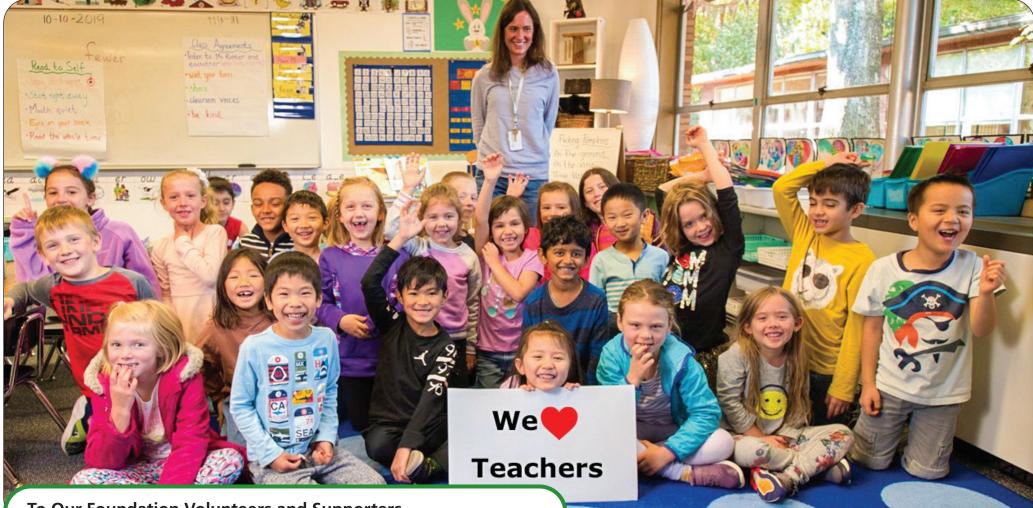

### To Our Foundation Volunteers and Supporters,

On behalf of the Lake Oswego Schools Foundation Board of Directors and staff, **thank you, thank you, thank you** for your generous gifts which benefitted every K-12 student this past year. Because of you, the Foundation was able to contribute nearly \$1.2 million to LOSD for the 2021-22 school year.

In looking back at the 2021-2022 year, it was wonderful to have LOSD students, teachers and staff on campus for the entire school year. Just three years ago, this would have been taken for granted, but the ups and downs of COVID protocols made it a cause for celebration.