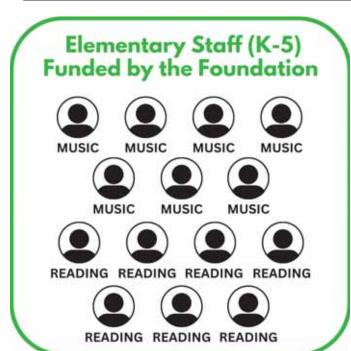

Your strong support ensures LOSD has more teachers than is possible with state funding alone, specifically: music and reading specialists in our elementary schools; science, technology and arts electives in our middle and high schools.

# **Your Foundation Donations at Work**

Teachers Funded by Lake Oswego Schools Foundation

|                         | ELEMENTARY | MIDDLE SCHOOL | HIGH SCHOOL |
|-------------------------|------------|---------------|-------------|
| Music                   |            |               |             |
| Reading                 | •          |               |             |
| Arts Electives          |            |               |             |
| Science<br>Electives    |            | •             | •           |
| Technology<br>Electives |            | •             | •           |