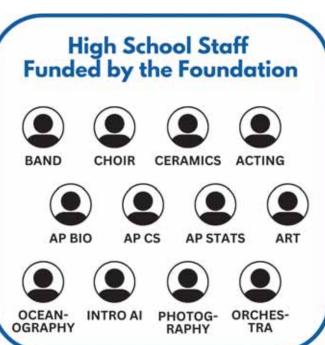

# **Your Foundation Donations at Work**

Teachers Funded by Lake Oswego Schools Foundation

|                         | ELEMENTARY | MIDDLE SCHOOL | HIGH SCHOOL |
|-------------------------|------------|---------------|-------------|
| Music                   |            |               |             |
| Reading                 | •          |               |             |
| Arts Electives          |            |               |             |
| Science<br>Electives    |            | •             | •           |
| Technology<br>Electives |            | •             | •           |

11 Schools: 7 Elementary, 2 Middle and 2 High Schools

# More teachers because of you!