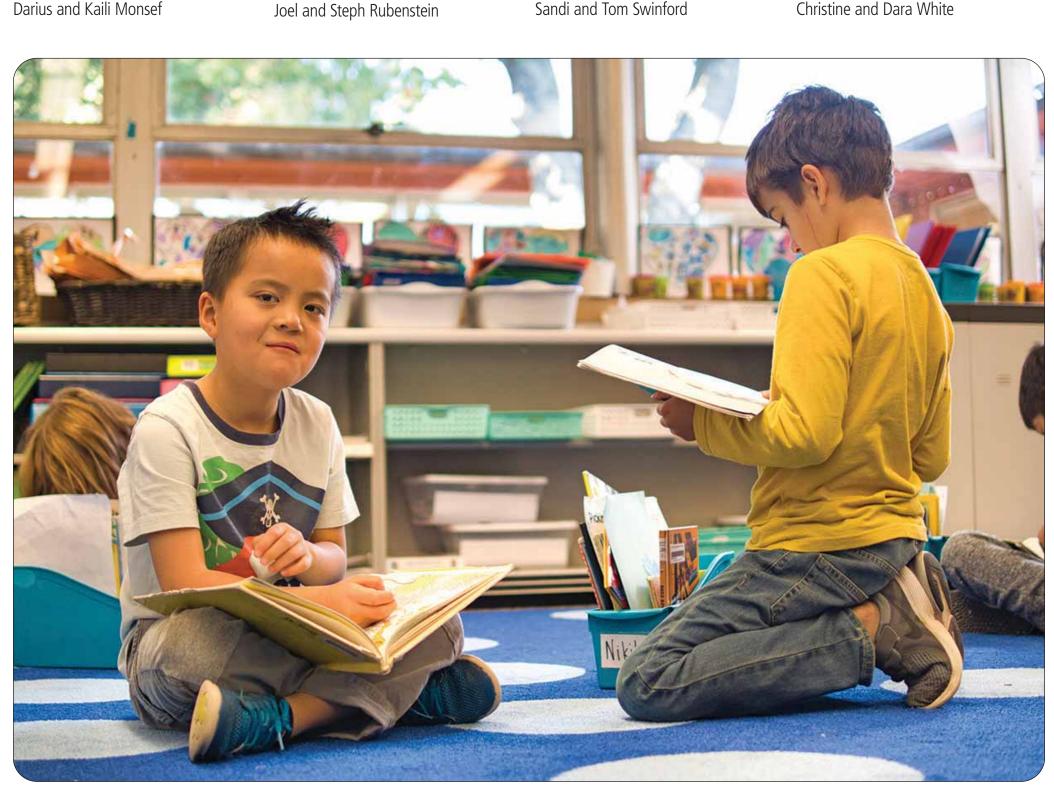

# **Your Foundation Donations at Work**

Teachers Funded by Lake Oswego Schools Foundation

|                         | ELEMENTARY | MIDDLE SCHOOL | HIGH SCHOOL |
|-------------------------|------------|---------------|-------------|
| Music                   |            |               |             |
| Reading                 | •          |               |             |
| Arts Electives          |            |               |             |
| Science<br>Electives    |            | •             | •           |
| Technology<br>Electives |            | •             | •           |

# More teachers because of you!